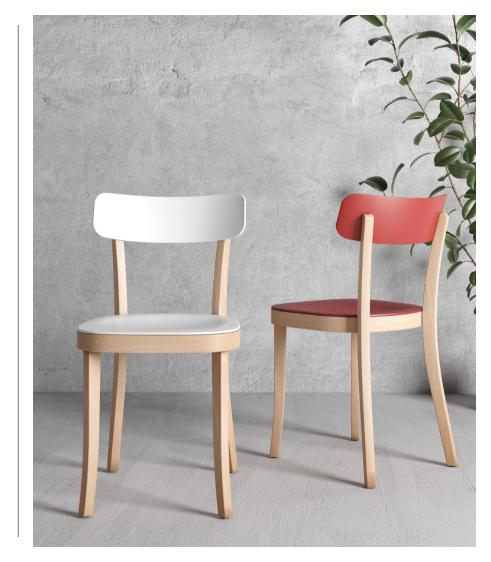

## Latte MULTI-PURPOSE SEATING

Latte MULTI-PURPOSE SEATING

Latte is an exciting take on a traditional classic. Sturdy and robust, Latte offers a versatile seating option for a variety of different settings and applications. The moulded ABS seat and back frame, available in five different colour options, sits on a high-quality solid wooden frame. Latte fits harmoniously into numerous different office and leisure environments including bars, restaurants, meeting rooms, cafeterias and breakout areas.