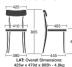

## Latte MULTI-PURPOSE SEATING



Latte MULTI-PURPOSE SEATING



Latte is an exciting take on a traditional classic. Sturdy and robust, Latte offers a versatile seating option for a variety of different settings and applications. The moulded ABS seat and back frame, available in five different colour options, sits on a high-quality solid wooden frame. Latte fits harmoniously into numerous different office and leisure environments including bars, restaurants, meeting rooms, cafeterias and breakout areas.

Please refer to the price and specification guide for all available options.

## Product Codes

Wooden Frame Chair: LAT

## Finishes

Finishes



## Dimensions