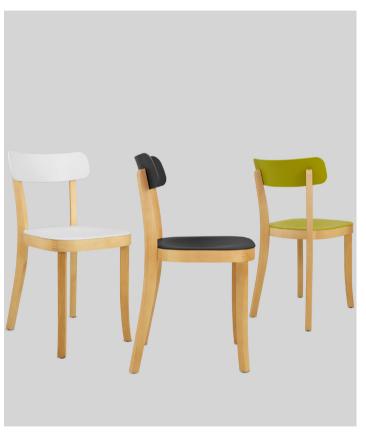

## Latte MULTI-PURPOSE SEATING

Latte MULTI-PURPOSE SEATING

Latte is an exciting take on a traditional classic. Sturdy and robust, Latte offers a versatile seating option for a variety of different settings and applications. The moulded ABS seat and back frame, available in five different colour options, sits on a high-quality solid wooden frame. Latte fits harmoniously into numerous different office and leisure environments including bars, restaurants, meeting rooms, cafeterias and breakout areas.

## Finishes

Finishes