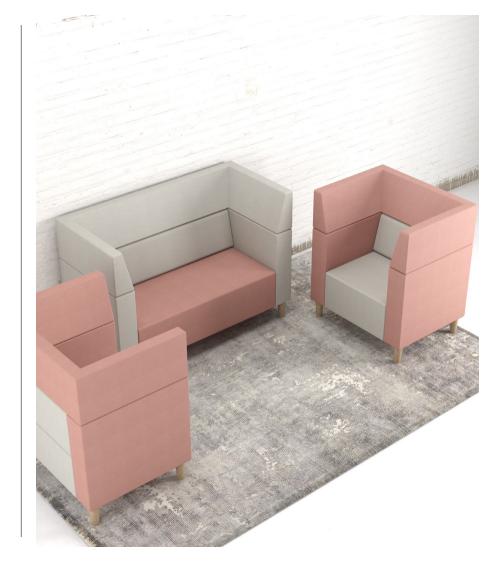

# Evo Plus Medium Back

Medium backed soft seating offers a compromise between open plan spaces and enclosed acoustic pods. Offering a space to communicate with colleagues, Evo Plus Medium Back provides a degree of visual and acoustic privacy and reduces distractions. The back height of this range is 300mm lower than the Evo High Back variant, that allows it to feel slightly less enclosed and more communal. Its minimalist modular form makes way for informal, yet aesthetically pleasing working or social spaces. A range of options are available with Evo Plus offering various feet options, including a chrome foot, a choice of wooden feet or a Cubeform style leg.