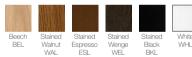

1350w x 700d x 1050h Two Seater Right Arm Full Medium Back: EVOPMB25 | 1350w x 700d x 1050h Three Seater Left Arm Full Medium Back: EVOPMB23 | 1850w x 700d x 1050h Three Seater Right Arm Full Medium Back: EVOPMB26 | 1850w x 700d x 1050h Two Seater Left Arm Half Medium Back: EVOPMB27 | 1350w x 700d x 1050h

Two Seater Right Arm Half Medium Back: EVOPMB29 | 1350w x 700d x 1050h Three Seater Left Arm

Two Thirds Medium Back:

EVOPMB28 | 1850w x 700d x 1050h Three Seater Right Arm

Two Thirds Medium Back:

EVOPMB30 | 1850w x 700d x 1050h One Seater with Arms & Full Medium Back:

EVOPMB31 | 900w x 700d x 1050h

Two Seater with Arms & Full Medium Back: EVOPMB32 | 1500w x 700d x 1050h

Three Seater with Arms & Full Medium Back:

EVOPMB33 | 2000w x 700d x 1050h

### Finishes

Wooden Leg Finishes



### Frame Finishes for Cubeform Leg