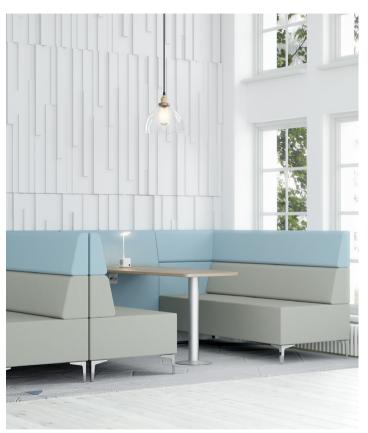

# Evo Plus Medium Back

Medium backed soft seating offers a compromise between open plan spaces and enclosed acoustic pods. Offering a space to communicate with colleagues, Evo Plus Medium Back provides a degree of visual and acoustic privacy and reduces distractions. The back height of this range is 300mm lower than the Evo High Back variant, that allows it to feel slightly less enclosed and more communal. Its minimalist modular form makes way for informal, yet aesthetically pleasing working or social spaces. A range of options are available with Evo Plus offering various feet options, including a chrome foot, a choice of wooden feet or a Cubeform style leg.