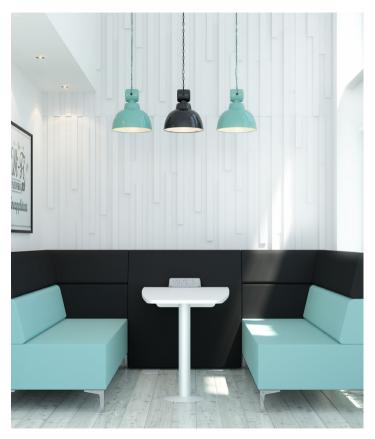

# Evo Plus Medium Back

Medium backed soft seating offers a compromise between open plan spaces and enclosed acoustic pods. Offering a space to communicate with colleagues, Evo Plus Medium Back provides a degree of visual and acoustic privacy and reduces distractions. The back height of this range is 300mm lower than the Evo High Back variant, that allows it to feel slightly less enclosed and more communal. Its minimalist modular form makes way for informal, yet aesthetically pleasing working or social spaces. A range of options are available with Evo Plus offering various feet options, including a chrome foot, a choice of wooden feet or a Cubeform style leg.