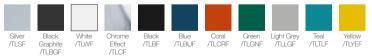

ixed table and a supporting leg that when used together allows a collaborative meeting space to be configured. The privacy panel is supplied with a cable port to allow for the seamless integration of modern technology.

Please refer to the price and specification guide for all available options.

#### **Product Codes**

Privacy Panel for One Seater: EVOPHBP1 Privacy Panel for Two Seater: EVOPHBP2 Privacy Panel for Three Seater: EVOPHBP3

#### Dimensions

| EVOPHBP1: Panel Size - 1000w x 1350h |
|--------------------------------------|
| Table Size - 650w x 750d             |
| EVOPHBP2: Panel Size - 1000w x 1350h |
| Table Size - 1000w x 750d            |
| EVOPHBP3: Panel Size - 1000w x 1350h |
| Table Size - <b>1500w x 750d</b>     |

#### Finishes

Table Leg, Bracket and Feet Finishes