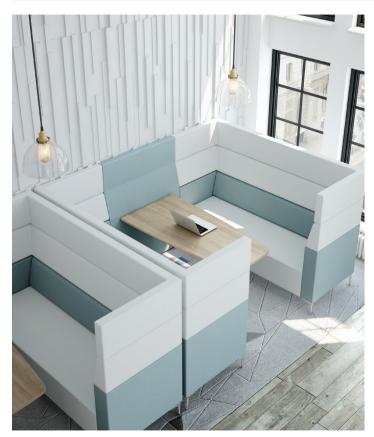

## **Evo Plus High Back Privacy Panel**

The Evo Plus High Back Privacy Panel has been developed to enhance the versatility of the sofa range of the same name. Its primary purpose is to marry and connect two sofas together, thus, changing the function of the modules and the dynamics of the space. The privacy panel comes complete with a fixed table and a supporting leg that when used together allows a collaborative meeting space to be configured. The privacy panel is supplied with a cable port to allow for the seamless integration of modern technology.