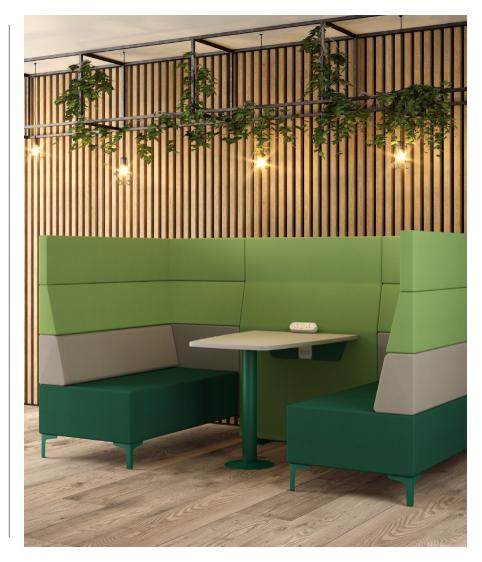

## **Evo Plus High Back Privacy Panel**

The Evo Plus High Back Privacy Panel has been developed to enhance the versatility of the sofa range of the same name. Its primary purpose is to marry and connect two sofas together, thus, changing the function of the modules and the dynamics of the space. The privacy panel comes complete with a fixed table and a supporting leg that when used together allows a collaborative meeting space to be configured. The privacy panel is supplied with a cable port to allow for the seamless integration of modern technology.

#### Dimensions

| EVOPHBP1: Panel Size - 1000w x 1350h |
|--------------------------------------|
| Table Size - 650w x 750d             |
| EVOPHBP2: Panel Size - 1000w x 1350h |
| Table Size - 1000w x 750d            |
| EVOPHBP3: Panel Size - 1000w x 1350h |
| Table Size - <b>1500w x 750d</b>     |