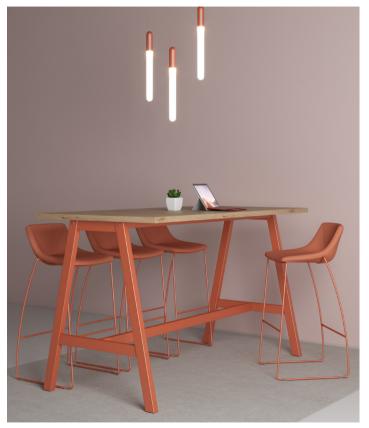

# Escape

The Escape stool offers a high level of comfort and support, without compromising on style or functionality. It is built around a sturdy steel frame with an integral footrest. The seat shell is constructed of plywood, covered with a soft, cushioned fire-retardant foam before being upholstered in a choice of fabrics. The Escape stool range is available in silver, black, graphite, white or a range of colourful epoxy coated frame colours, as well as the standard chrome finish. A stylish, comfortable and extremely practical solution for many workplace and leisure environments.