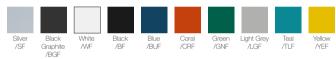

Clite

# **Escape**



# Escape



The Escape stool offers a high level of comfort and support, without compromising on style or functionality. It is built around a sturdy steel frame with an integral footrest. The seat shell is constructed of plywood, covered with a soft, cushioned fire-retardant foam before being upholstered in a choice of fabrics. The Escape stool range is available in silver, black, graphite, white or a range of colourful epoxy coated frame colours, as well as the standard chrome finish. A stylish, comfortable and extremely practical solution for many workplace and leisure environments.

# **Product Codes**

Sled Base Stool: ESCST

## Finishes

Frame Finishes: Chrome as standard



### Dimensions