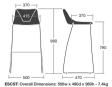

Clite

# **Escape**



# Escape



The Escape stool offers a high level of comfort and support, without compromising on style or functionality. It is built around a sturdy steel frame with an integral footrest. The seat shell is constructed of plywood, covered with a soft, cushioned fire-retardant foam before being upholstered in a choice of fabrics. The Escape stool range is available in silver, black, graphite, white or a range of colourful epoxy coated frame colours, as well as the standard chrome finish. A stylish, comfortable and extremely practical solution for many workplace and leisure environments.

# **Product Codes**

Sled Base Stool: ESCST

## Finishes

Frame Finishes: Chrome as standard



### Dimensions