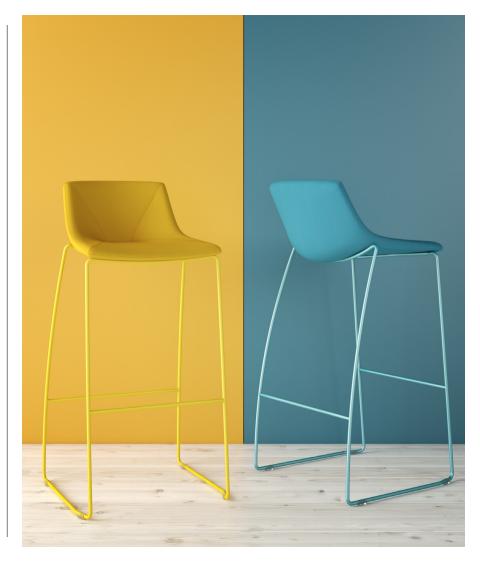

# Escape

The Escape stool offers a high level of comfort and support, without compromising on style or functionality. It is built around a sturdy steel frame with an integral footrest. The seat shell is constructed of plywood, covered with a soft, cushioned fire-retardant foam before being upholstered in a choice of fabrics. The Escape stool range is available in silver, black, graphite, white or a range of colourful epoxy coated frame colours, as well as the standard chrome finish. A stylish, comfortable and extremely practical solution for many workplace and leisure environments.