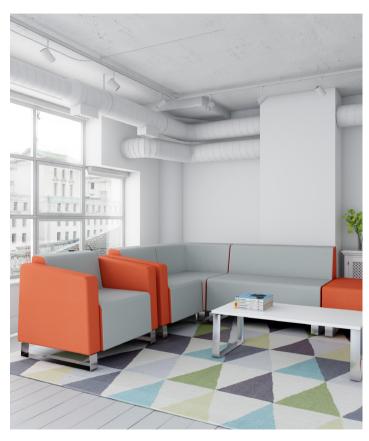

Ella MODULAR SOFAS

Ella is an elegant modular sofa range that combines sharp lines with distinct geometric form. The Ella family incorporates chairs, benches, chaise longues and coffee tables, assuring its suitability to any contemporary interior. Ella fulfils the brief either as a standalone sofa or as a modular upholstered collection.