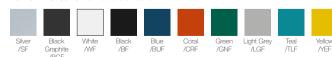

rm Full Back: ELL6 Two Seater Left Arm Full Back: ELL7 Two Seater Right Arm Full Back: ELL8

Three Seater Left Arm Full Back: FLL9 Three Seater Right Arm Full Back: ELL10 One Seater Full Back Armchair: ELL11 Two Seater Full Back Sofa: ELL12 Three Seater Full Back Sofa: FLL 13.

Small Footstool: ELL14 Large Footstool: ELL15

## Dimensions

ELL2: 1200w x 800d x 800h FIL3: 1800w x 800d x 800h ELL4: 820w x 820d x 800h ELL5: 720w x 800d x 800h ELL6: 720w x 800d x 800h FI I 7: 1320w x 800d x 800h ELL8: 1320w x 800d x 800h

FI I 1: 600w x 800d x 800h

FILI9: 1920w x 800d x 800h ELL10: 1920w x 800d x 800h FI I 11: 840w x 800d x 800h FI I 12: 1440w x 800d x 800h ELL13: 2040w x 800d x 800h FI I 14: 600w x 800d x 460h FI I 15: 1200w x 800d x 460h

## **Finishes**

Frame Finishes: Chrome as standard