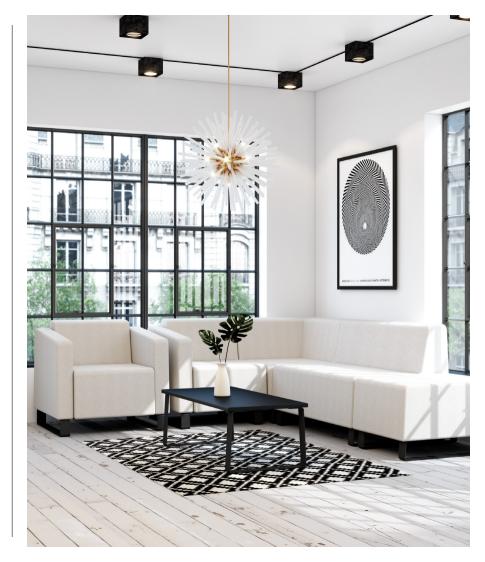

Ella MODULAR SOFAS

Ella is an elegant modular sofa range that combines sharp lines with distinct geometric form. The Ella family incorporates chairs, benches, chaise longues and coffee tables, assuring its suitability to any contemporary interior. Ella fulfils the brief either as a standalone sofa or as a modular upholstered collection.