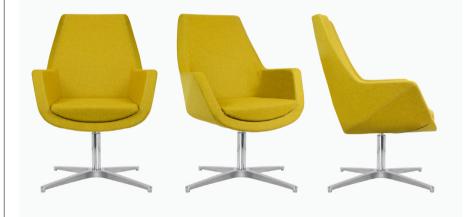

#### **Product Codes**

Medium Back Lounge Chair with Wooden Frame: ELIMBWL

Medium Back Lounge Chair with Swivel Wooden Pyramid Base: ELIMBSWWL Medium Back Lounge Chair with Polished 4 Star Swivel Base: ELIMBSW