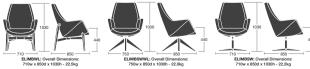

omfortable sit. Elipsa is sure to enhance any leisure or visitor environment with its noticeable elegance and luxury, it is equally suited to conference, breakout or meeting areas. This range is available with a high, medium or low backrest, with various base options, making it a truly versatile chair. The option of an upholstered footstool and headrest further adds to the impressive look of Elipsa.

Please refer to the price and specification guide for all available options.

#### **Product Codes**

Medium Back Lounge Chair with Wooden Frame: ELIMBWL

Medium Back Lounge Chair with Swivel Wooden Pyramid Base: ELIMBSWWL Medium Back Lounge Chair with Polished 4 Star Swivel Base: ELIMBSW

#### Finishes

Wooden Frame Finishes: Beech as standard



### 4 Star Base Options



## **Dimensions**