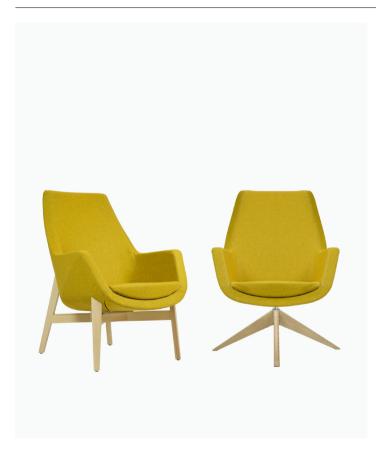

#### **Product Codes**

Medium Back Lounge Chair with Wooden Frame: ELIMBWL

Medium Back Lounge Chair with Swivel Wooden Pyramid Base: ELIMBSWWL Medium Back Lounge Chair with Polished 4 Star Swivel Base: ELIMBSW

#### Finishes

Wooden Frame Finishes: Beech as standard