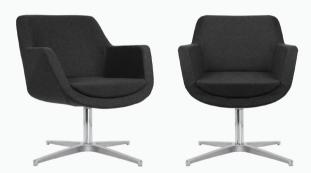

## **Product Codes**

Low Back Lounge Chair with Swivel Wooden Pyramid Base: ELILBSWWL Low Back Lounge Chair with Polished 4 Star Swivel Base: ELILBSW Footstool: ELIFS

## 4 Star Base Options

Dimensions