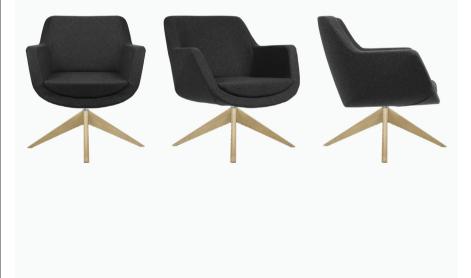

## **Product Codes**

Low Back Lounge Chair with Swivel Wooden Pyramid Base: ELILBSWWL Low Back Lounge Chair with Polished 4 Star Swivel Base: ELILBSW Footstool: ELIFS

## 4 Star Base Options

Dimensions