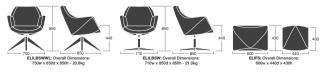

This range is available with a high, medium or low backrest, with various base options, making it a truly versatile chair. The option of an upholstered footstool and headrest further adds to the impressive look of Elipsa.

Please refer to the price and specification guide for all available options.

## **Product Codes**

Low Back Lounge Chair with Swivel Wooden Pyramid Base: ELILBSWWL Low Back Lounge Chair with Polished 4 Star Swivel Base: ELILBSW Footstool: ELIFS

## Finishes

Wooden Frame Finishes: Beech as standard

| Beech | Stained | Stained  | Stained | Stained | White |
|-------|---------|----------|---------|---------|-------|
| /BEL  | Walnut  | Espresso | Wenge   | Black   | /WHL  |
|       | AWAI    | /ESI     | AVE     | /BKI    |       |

## 4 Star Base Options



Dimensions