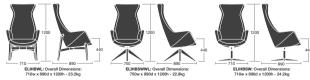

us and extremely comfortable sit. Elipsa is sure to enhance any leisure or visitor environment with its noticeable elegance and luxury, it is equally suited to conference, breakout or meeting areas. This range is available with a high, medium or low backrest, with various base options, making it a truly versatile chair. The option of an upholstered footstool and headrest further adds to the impressive look of Elipsa.

Please refer to the price and specification guide for all available options.

## **Product Codes**

High Back Lounge Chair with Wooden Frame: ELIHBWL

High Back Lounge Chair with Swivel Wooden Pyramid Base: ELIHBSWWL High Back Lounge Chair with Polished 4 Star Swivel Base: ELIHBSW

## Finishes

Wooden Frame Finishes: Beech as standard



4 Star Base Options



## Dimensions