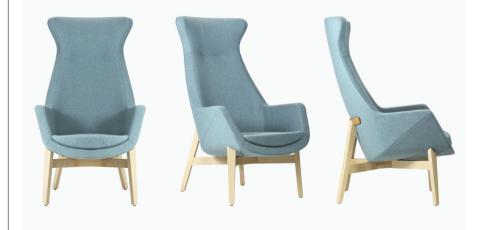

## **Product Codes**

High Back Lounge Chair with Wooden Frame: ELIHBWL

High Back Lounge Chair with Swivel Wooden Pyramid Base: ELIHBSWWL High Back Lounge Chair with Polished 4 Star Swivel Base: ELIHBSW