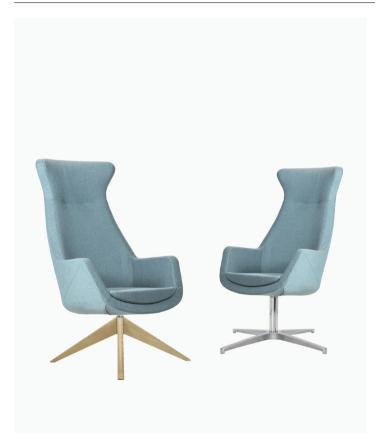

## **Product Codes**

High Back Lounge Chair with Wooden Frame: ELIHBWL

High Back Lounge Chair with Swivel Wooden Pyramid Base: ELIHBSWWL High Back Lounge Chair with Polished 4 Star Swivel Base: ELIHBSW