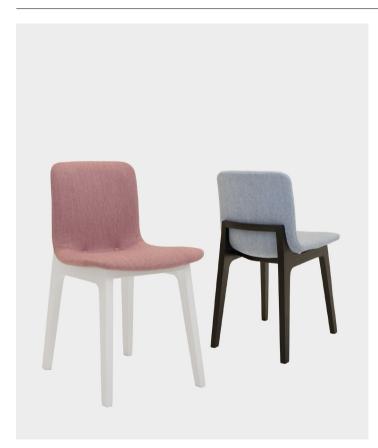

Bill
MULTI-PURPOSE SEATING

Since introducing Bill to the product portfolio, it has fast become one of our best sellers. The ergonomically moulded polypropylene shell provides superior comfort without detracting from the minimal form of the design. The chairs versatility is compounded by the choice of ash, walnut, espresso, wenge, black or white wooden frame, ten exciting plastic shell colours or a fully upholstered option. Together these options offer a solution to numerous interiors and design requirements, in a number of environments.

## **Product Codes**

Chair with Polypropylene Shell and Wooden Legs: BIL Fully Upholstered Chair with Wooden Legs: BILUP

## **Finishes**

Plastic Finishes (Not available on fully upholstered chair)

Frame Finishes: Ash as standard