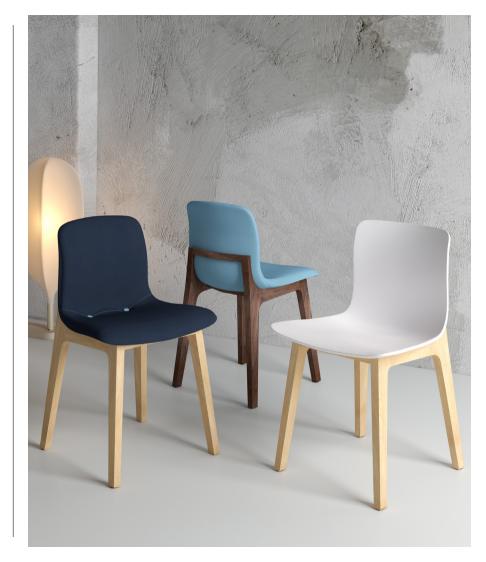

Bill
MULTI-PURPOSE SEATING

Since introducing Bill to the product portfolio, it has fast become one of our best sellers. The ergonomically moulded polypropylene shell provides superior comfort without detracting from the minimal form of the design. The chairs versatility is compounded by the choice of ash, walnut, espresso, wenge, black or white wooden frame, ten exciting plastic shell colours or a fully upholstered option. Together these options offer a solution to numerous interiors and design requirements, in a number of environments.

## **Product Codes**

Chair with Polypropylene Shell and Wooden Legs: BIL Fully Upholstered Chair with Wooden Legs: BILUP

## **Finishes**

Plastic Finishes (Not available on fully upholstered chair)

Frame Finishes: Ash as standard